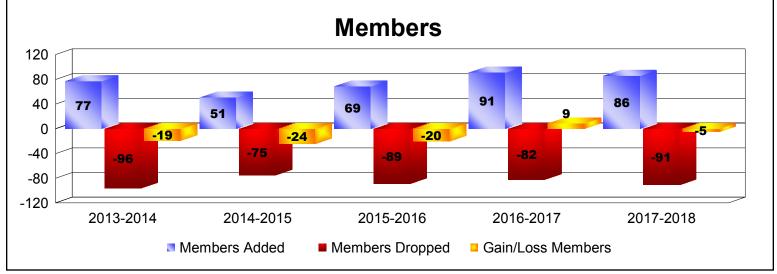

| Year      | New<br>Clubs | Dropped<br>Clubs | Gain/<br>Loss<br>Clubs | New<br>Members | Charter<br>Members | Reinstate<br>Members | Transfer<br>Members | Total<br>Member<br>Added | Total<br>Members<br>Dropped | Gain/<br>Loss<br>Members |
|-----------|--------------|------------------|------------------------|----------------|--------------------|----------------------|---------------------|--------------------------|-----------------------------|--------------------------|
| 2013-2014 | 1            | -4               | -3                     | 41             | 23                 | 3                    | 10                  | 77                       | -96                         | -19                      |
| 2014-2015 | 0            | 0                | 0                      | 48             | 0                  | 1                    | 2                   | 51                       | -75                         | -24                      |
| 2015-2016 | 0            | -2               | -2                     | 51             | 0                  | 8                    | 10                  | 69                       | -89                         | -20                      |
| 2016-2017 | 1            | 0                | 1                      | 65             | 21                 | 2                    | 3                   | 91                       | -82                         | 9                        |
| 2017-2018 | 0            | -1               | -1                     | 70             | 2                  | 8                    | 6                   | 86                       | -91                         | -5                       |
| Average   | 0            | -1               | -1                     | 55             | 9                  | 4                    | 6                   | 75                       | -87                         | -12                      |