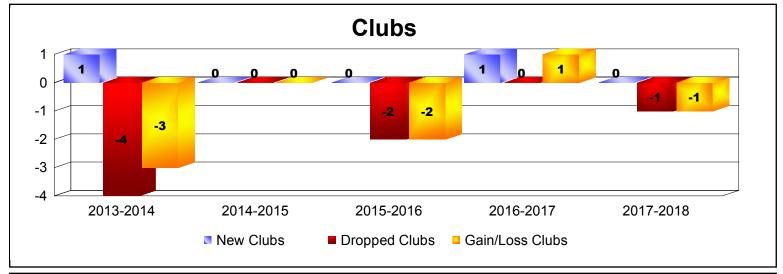

| Year      | New<br>Clubs | Dropped<br>Clubs | Gain/<br>Loss<br>Clubs | New<br>Members | Charter<br>Members | Reinstate<br>Members | Transfer<br>Members | Total<br>Member<br>Added | Total<br>Members<br>Dropped | Gain/<br>Loss<br>Members |
|-----------|--------------|------------------|------------------------|----------------|--------------------|----------------------|---------------------|--------------------------|-----------------------------|--------------------------|
| 2013-2014 | 1            | -4               | -3                     | 41             | 23                 | 3                    | 10                  | 77                       | -96                         | -19                      |
| 2014-2015 | 0            | 0                | 0                      | 48             | 0                  | 1                    | 2                   | 51                       | -75                         | -24                      |
| 2015-2016 | 0            | -2               | -2                     | 51             | 0                  | 8                    | 10                  | 69                       | -89                         | -20                      |
| 2016-2017 | 1            | 0                | 1                      | 65             | 21                 | 2                    | 3                   | 91                       | -82                         | 9                        |
| 2017-2018 | 0            | -1               | -1                     | 70             | 2                  | 8                    | 6                   | 86                       | -91                         | -5                       |
| Average   | 0            | -1               | -1                     | 55             | 9                  | 4                    | 6                   | 75                       | -87                         | -12                      |